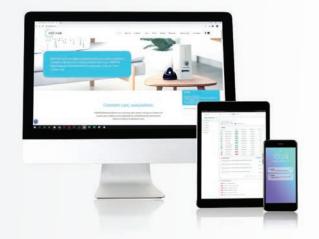

## A UNIQUE, 'SMART' INFRASTRUCTURE

- SOFIHUB is a cloud based, state-of-the-art interface that provides security and real-time access for carers and other users of SOFIHUB's solutions
- The portal enables big data capture and enhanced granularity
- Constant real-time stream of multiple data variables delivering broad detail on activities and occurrences
- SOFIHUB can be accessed through various devices including computer, laptop, tablet and iOS and Android smartphone app
- Seamless integration with SOFIHUB hardware, providing users and loved ones an out-of-the-box solution