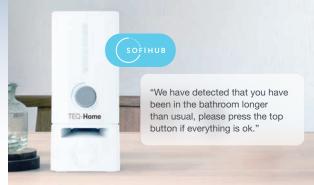

## Bathroom

TEQ-Home will send your carer/family member a notification if you are in the bathroom for longer than expected and that you might need some help.