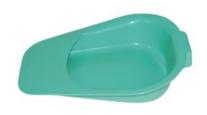

## **Aspire Slipper Bed Pan**

Aspire Bed Pan Slipper's are fully autoclavable and made from premium polypropylene. They will last for many years in any healthcare environment subject to the rigours of cleaning, sanitation and infection control requirements.

- · Heavy duty and reusable
- Designed for use in healthcare environments such as surgeries, acute care, general ward, medical centres, and aged care facilities
- Autoclavable polypropylene that can be cleaned using autoclaves and sanitisers
- Pastel green colour for easy identification