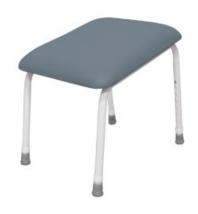

## **Aspire Padded Footrest - Adjustable Height**

- Comfortable Resting Solution Legs can be raised when sitting in a day chair to provide extra comfort
- Height Adjustable Easy push button adjustment for comfortable positioning and changing needs
- Padded Surface Generous support for sitting comfort
- Non-Slip Tips Provide stability whilst sitting or transferring
- Powder Coated Steel Frame Easy to clean, strong and durable

## Warranty Information

• 1 Year

| Code         | Display Name                         | Colour      |
|--------------|--------------------------------------|-------------|
| NZ-CHP208085 | Aspire Padded Footrest - Slate Vinyl | Slate Vinyl |